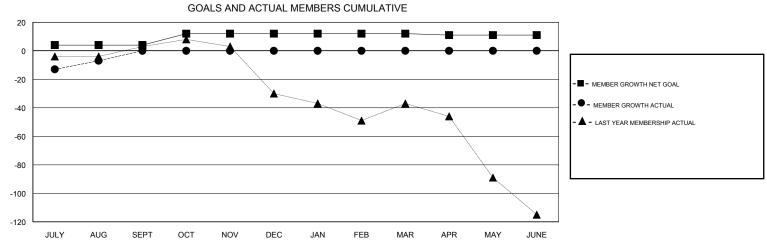

| DROPPED CLUBS: 0 |    | 7 CLUBS OF 41 ADDED 1 OR MORE<br>NEW MEMBERS | GENDER DISTRIBUTION           MALE         656 (55.50%)           FEMALE         526 (44.50%) |     |
|------------------|----|----------------------------------------------|-----------------------------------------------------------------------------------------------|-----|
| DROPPED MEMBERS  |    |                                              | Women Percentage Fiscal Year Goal: 45%                                                        |     |
| DECEASED         | 1  | CLICK HERE FOR CUMULATIVE                    | TOTAL FAMILY UNIT MEMBERS                                                                     | 339 |
| CLUB CANCELLED   | 0  | MEMBERSHIP DATA                              |                                                                                               | 172 |
| OTHER            | 20 |                                              | FAMILY MEMBERS PAYING HALF 1  DUES                                                            |     |
| TOTAL            | 21 |                                              |                                                                                               |     |